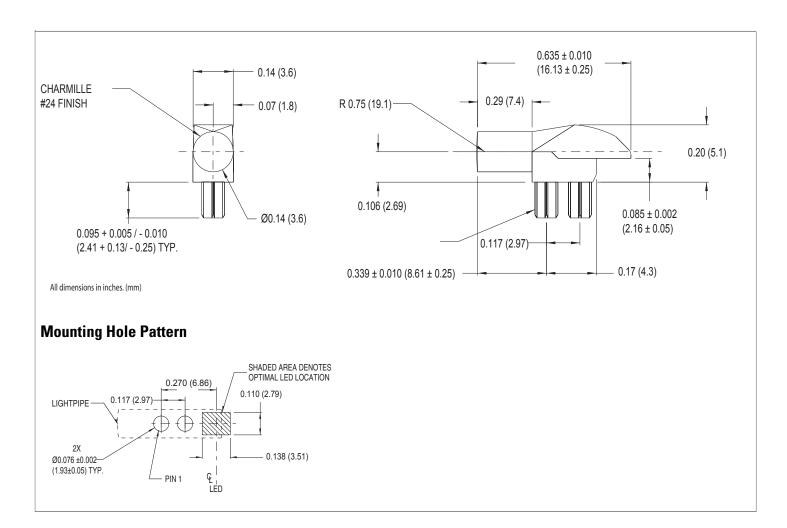

## 7513D2-L Litepipe™

## **Description and Features**

- •Precision engineered with *ray tracing* for bright, optically precise even indication and attractive appearance.
- •ESD protection from circuitry for exceptional reliability.
- •High contrast and wide viewing angle for greater visibility.
- •Available in a variety of colors for added contrast and aesthetics.
- •Parts inserted after reflow to permit LED pad inspection before assembly.
- •Compliance to UL94V-O
- •Low profile for height constrained applications.
- ·Large lens provides high visibility.
- •7513D2-L is designed for use with CMD67-21 and CMD67-22 Series LEDs
- •RoHS Compliant